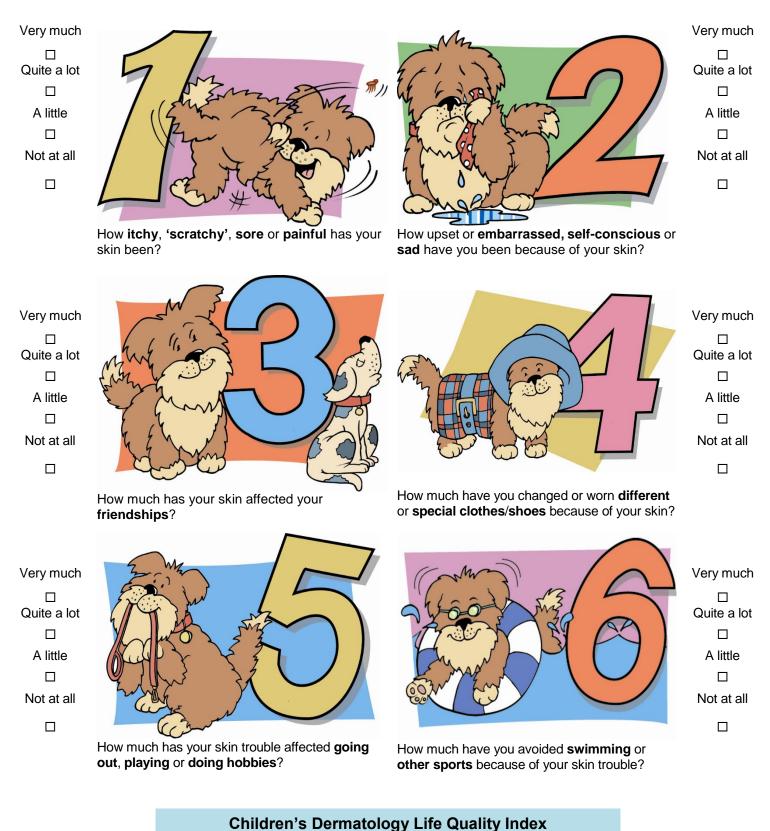

The aim of the questionnaire is to measure how much your skin problem has affected you OVER THE LAST WEEK. Please tick ✓ one box for each question

## OVER THE LAST WEEK